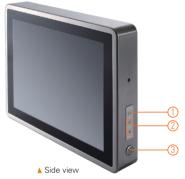

# GOT815L-511

15" XGA TFT IP66 & IP69K-rated Stainless Steel Fanless PCT or Resistive Touch Panel Computer with Intel® Core™ i5-7300U Processor and Flat Bezel Design (-20°C to +50°C)

## **Features**

- 15" XGA TFT flat bezel LCD display
- IP66/IP69K-rated (NEMA 4X) water/dust/corrosion-proof design
- Full stainless steel enclosure with type 316
- -20°C to +50°C wide operating temperature range
- Fanless design with Intel® Core™ i5-7300U processor
- Optional Wi-Fi/3G kit for wireless network connectivity
- 9 to 36 VDC wide range power input
- Supports VESA mount
- M12 type connectors for harsh environments



- 1. Backlight on/off
- 2. Brightness adjust +/-
- 3. Power on/off

















#### Introduction

The 15-inch GOT815L-511 is specially designed for food processing applications. Its IP66rated stainless steel housing protects entire system from damage of water, powder and dust. It also supports a wide operating temperature range from -20°C to +50°C. Thus, this robust unit is specifically designed for high humidity, dusty or wet spaces in food factories or kitchens and more harsh applications.

#### Full IP66 and IP69K Certified

The GOT815L-511 adopts a water/dust-proof housing design with five IP66-rated M12 I/O connectors and IP69K that ensures the product's ability to resist ingress of high temperature and high pressure water. It passed entire system IP66 test by SGS, and verified