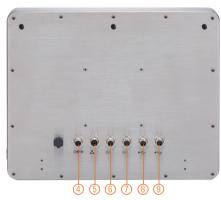

- 4. DC power connector
- 5. 1 x LAN
- 6. 1 x RS-232/422/485 (default RS-232)
- 7. 1 x RS-232/422/485 (default RS-232)
- 8. 2 x USB 2.0
- 9 2 x USB 2 0