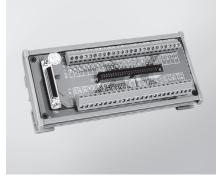

## ADAM-3952

## 50-pin SCSI and IDC DIN-rail Wiring Board

## **Features**

- DIN-rail wiring board
- Dimensions (W x L x H): 77.5 x 179.5 x 41.5 mm (3.1" x 7.1" x 1.6")
- 50-pin SCSI and IDC connectors

#### To Be Used With

PCI-1220U, PCI-1240U, PCI-1245, PCI-1245E, PCI-1245L, PCI-1265, PEC-3240