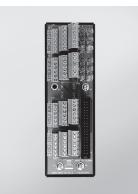

# ADAM-3940

## 40-pin Wiring Board with LED

## **Features**

- DIN-rail wiring board
- Dimensions (W x L x H): 160 x 50 x 43 mm (6.3" x 2" x 1.7")
- 40-pin box header connector
- LED indicators

#### To Be Used With

AMAX-2241, AMAX-2242, AMAX-2243