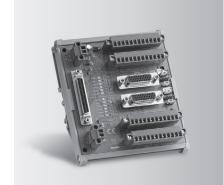

# ADAM-3962

## **DB62 DIN-rail Wiring Board**

## Features

- Low cost universal DIN-rail mounting screw terminal module with DB62 female connector
- Screw-clamp terminal blocks allow easy and reliable connections
- Case dimensions (W x L x H): 77.5 x 124.5 x 63.5 mm (3.1" x 4.9" x 2.5")

## To Be Used With

PCI-1243U