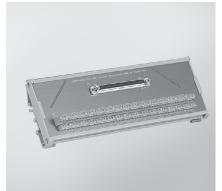

## ADAM-3956

## **100-pin SCSI DIN-rail Motion Wiring Board**

## **Features**

- DIN-rail wiring board
- Dimensions (W x L x H): 122 x 171 x 45 mm (4.8" x 6.73" x 1.77")
- DB-26 and connector
- LED indicators

## To Be Used With

PCI-1220U, PCI-1240U, PCI-1245 series, PCI-1245L, PCI-1274, PCI-1265, PCI-1285 series, MVP-3245, MAS-3245