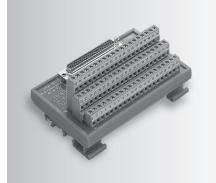

## 50-pin SCSI and IDC DIN-rail Wiring Board

## **Features**

- DIN-rail wiring board
- Dimensions (W x L x H): 77.5 x 179.5 x 41.5 mm (3.1" x 7.1" x 1.6")
- 50-pin SCSI and IDC connectors

#### To Be Used With

PCI-1220U, PCI-1240U, PCI-1245, PCI-1245E, PCI-1245L, PCI-1265, PEC-3240