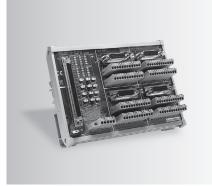

# ADAM-39100

## **100-pin DIN-rail SCSI Wiring Board**

## **Features**

- Low cost universal DIN-rail mounting screw terminal module for industrial applications with 100-pin SCSI female connector
- Dimensions (W x L x H): 80 x 230 x 42 mm (3.14" x 9.05" x 1.65")

#### To Be Used With

PCI-1240U, PCI-1245, PCI-1245E, PCI-1245L, PCI-1265, PCI-1285, PCI-1285E, PCIE-1756, PCI-1756