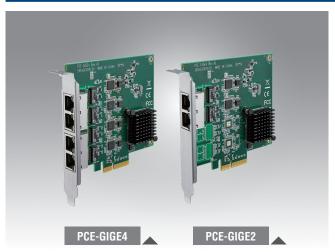

# PCE-GIGE2 (2 ports) PCE-GIGE4 (4 ports)

### Introduction

PCE-GIGE4 is a 4-port PCIe x4 expansion card compliant with industrial cameras for machine vision applications. With powerful Intel Ethernet controller i210, PCE-GIGE2/4 can support Wake-on-LAN and PXE functions. PCE-GIGE2/4 is a multi ports GbE expansion card designed for machine vision, factory automation, surveillance or any other applications that require fast and stable data transmission.

## **Ordering Information**

| Part Number    | Description                                     |
|----------------|-------------------------------------------------|
| PCE-GIGE2-02A1 | PCle x4, 2-port GbE expansion card, memory used |
| PCE-GIGE4-02A1 | PCle x4, 4-port GbE expansion card, memory used |