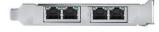

|
|   |             | Storage Temperature   | -40 ~ 85 °C                                                                              |
|   |             | Dimensions (L x H)    | 118 x 111 mm (4.64" x 4.37")                                                             |
|   |             | Certifications        | CE/FCC, Class A                                                                          |

## **Ordering Information**

| Part Number    | Description                                     |
|----------------|-------------------------------------------------|
| PCE-GIGE2-02A1 | PCle x4, 2-port GbE expansion card, memory used |
| PCE-GIGE4-02A1 | PCle x4, 4-port GbE expansion card, memory used |

## I/O View





PCE-GIGE2-02A1

PCE-GIGE4-02A1