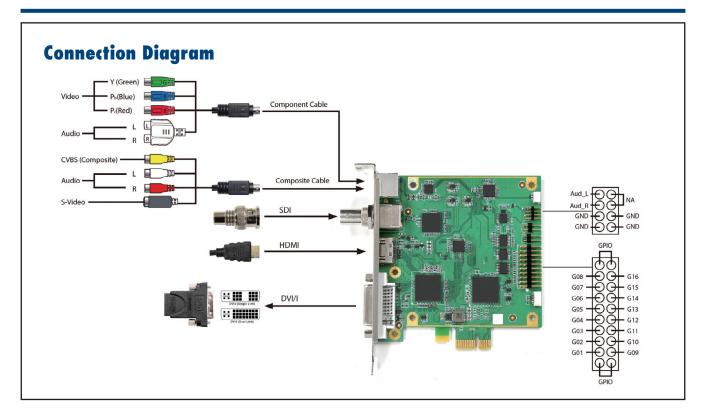

#### Introduction

DVP-7011HE-1 is a high-quality, high-performance capture device which is specially designed for high-definition video capture applications. It supports up to 1 channel of highdefinition, 1920x1080p60 video from 1xHDMI2.0, 1xDVI-I, 1xCVBS, 1xYpbpr, 1xSDI source. With software support, DVP-7011HE-1 can record live video from high-definition signal sources into H.264 files.

### **Specifications**

| -                        |                       |                                                                                                            |
|--------------------------|-----------------------|------------------------------------------------------------------------------------------------------------|
|                          | Video Input           | 1 x SDI/HDMI/DVI-I/YPbPr/ CVBS                                                                             |
| Video                    | Compression           | S/W H.264 / MPEG4                                                                                          |
| Video                    | Max. Display Rate     | 60/50 fps (NTSC/PAL) @ 1920 x 1080p                                                                        |
|                          | Max. Recording Rate   | 60/50 fps (NTSC/PAL) @ 1920 x 1080p                                                                        |
| Audio                    | Audio Input           | 1 x SDI, 1 x HDMI, 2 x RCA                                                                                 |
| Audio                    | Format                | Stereo, 16-bit, 32 ~ 48 kHz                                                                                |
|                          | CPU (Display)         | lIntel® Core™ 2 Duo E2200 2.2 GHz                                                                          |
|                          | CPU (Recording)*      | Intel <sup>®</sup> Core™ 2 Quad Q9400 2.6GHz                                                               |
| System Requirements      | Memory                | 2 GB                                                                                                       |
| oystom noquirononts      | VGA                   | 1024 x 768, DirectX 9.0c                                                                                   |
|                          | Operating System      | Windows 7 / Windows 8 / Windows 8.1 / Windows 10 / Windows 11<br>Linux 4.8 or Higher ( 32-bit and 64-bit ) |
|                          | Host Interface        | PCIe x 1                                                                                                   |
|                          | Operating Temperature | -20 ~ 70 °C (-4 ~ 158 °F)                                                                                  |
| Physical Characteristics | Storing Temperature   | -40 ~ 85 °C (-40 ~ 185 °F)                                                                                 |
|                          | Dimension (L x H)     | 94.43 x 101.01 mm (3.7" x 3.9")                                                                            |
|                          | Safety                | CE/FCC                                                                                                     |