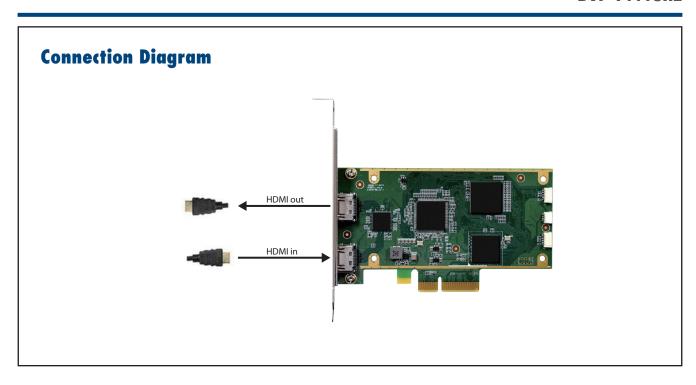

#### Introduction

DVP-7111UHE is a high-quality, high-performance capture device which is specially designed for high-definition 4K video capture applications. It supports up to 1 channels of audio/ video inputs to connect with HDMI2.0 signal sources.

### **Specifications**

| Video                    | Video Input           | 1 x HDMI 2.0 (HDR Support HDR10/HLG, RGB/YUV 420/422/444 8/10bits, 3D Support HDMI1.4B 3D specification)               |
|--------------------------|-----------------------|------------------------------------------------------------------------------------------------------------------------|
|                          | Compression           | S/W H.264                                                                                                              |
|                          | Video Output          | 1 x HDMI 2.0 (Loop-Through, HDR Support HDR10/HLG, RGB/YUV 420/422/444 8/10bits, 3D Support HDMI1.4B 3D specification) |
|                          | Raw Data Format       | YV12/NV12/YUY2/RGB24/RGB32/V410/Y410                                                                                   |
| Audio                    | Audio Input           | 1 x HDMI Embedded audio                                                                                                |
|                          | Format                | Stereo, 16-bit, 32 ~ 48 kHz                                                                                            |
| System Requirements      | CPU (Display)         | Intel® Core™ i5-6500                                                                                                   |
|                          | CPU (Recording)*      | Intel® Core™ i5-6500                                                                                                   |
|                          | Memory                | 4 GB (*Dual Channel)                                                                                                   |
|                          | VGA                   | 1024 x 768, DirectX 9.0c                                                                                               |
|                          | Operating System      | Windows 7/8/8.1/10/11; Linux 4.8 or higher                                                                             |
| Physical Characteristics | Host Interface        | PClex4 (Gen2)                                                                                                          |
|                          | Operating Temperature | -20 ~ 70 °C (-4 ~ 158 °F)                                                                                              |
|                          | Storage Temperature   | -40 ~ 85 °C (-40 ~ 185 °F)                                                                                             |
|                          | Dimension (L x H)     | 120 x 68.9 mm (4.7" x 2.7")                                                                                            |
|                          | Safety                | CE/FCC                                                                                                                 |