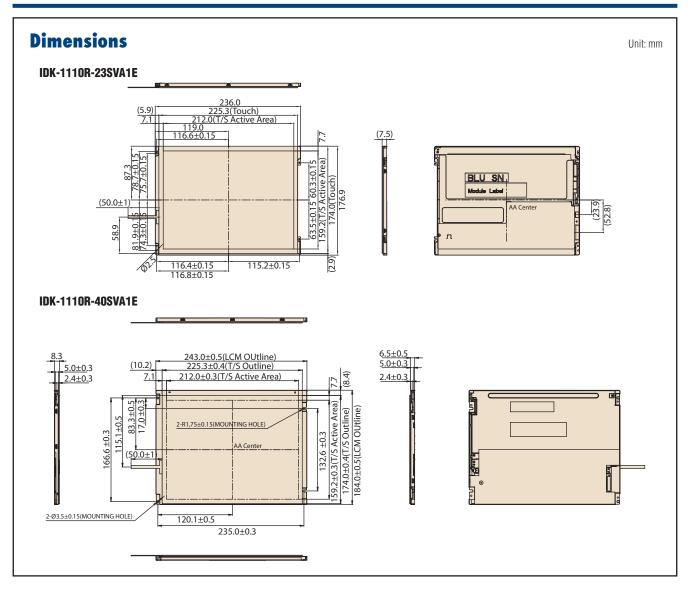

### **Specifications**

| Model   IDK-1110R-23SVA1E   IDK-1110R-40SVA1E     Size                                                                                                                                                                                                                                                                                                                                                                                                                                                                                                                                                                                                                                                                                                                                                                                                                                                                                                                                                                                                                                                                                                                                                                                                                                                                                                                                                                                                                                                                                                                                                                                                                                                                                                                                                                                                                                                                                                                                                                                                                                                                      | <del>-</del> |                         |                             |                             |
|-----------------------------------------------------------------------------------------------------------------------------------------------------------------------------------------------------------------------------------------------------------------------------------------------------------------------------------------------------------------------------------------------------------------------------------------------------------------------------------------------------------------------------------------------------------------------------------------------------------------------------------------------------------------------------------------------------------------------------------------------------------------------------------------------------------------------------------------------------------------------------------------------------------------------------------------------------------------------------------------------------------------------------------------------------------------------------------------------------------------------------------------------------------------------------------------------------------------------------------------------------------------------------------------------------------------------------------------------------------------------------------------------------------------------------------------------------------------------------------------------------------------------------------------------------------------------------------------------------------------------------------------------------------------------------------------------------------------------------------------------------------------------------------------------------------------------------------------------------------------------------------------------------------------------------------------------------------------------------------------------------------------------------------------------------------------------------------------------------------------------------|--------------|-------------------------|-----------------------------|-----------------------------|
| Resolution   800 x 600   800 x 600     Viewing Angle (U/D/L/R)   60° / 70° / 80° / 80°   60° / 70° / 80° / 80°     Brightness   230 cd/m²   400 cd/m²     Backlight Life (hrs)   30,000 hrs   50,000 hrs     Contrast Ratio   500 : 1   700 : 1     Response Time (ms)   35 ms   15 ms     Colors   6 Bit (262K)/8 bit (16.2 M)   6 Bit (262K)/8 bit (16.2 M)     Voltage   3.3 V Power   3.3 V Power     Consumption   3.5 W   2.88 W     Signal Interface   1 channel LVDS   1 channel LVDS     Weight   470 g   530 g     Dimensions (W x H x D)   236 x 176.9 x 7.5 mm   243 x 184 x 8.3 mm     Touch Screen   4-wire Resistive   4-wire Resistive     Transparency   82.5%   82.5%     Surface Hardness   3H   3H     Durability   1 million times   1 million times     Operating Temperature   -10 ~ 60° C   -10 ~ 60° C     Environment   Storage Temperature   -20 ~ 70° C   -30 ~ 70° C                                                                                                                                                                                                                                                                                                                                                                                                                                                                                                                                                                                                                                                                                                                                                                                                                                                                                                                                                                                                                                                                                                                                                                                                                           |              | Model                   | IDK-1110R-23SVA1E           | IDK-1110R-40SVA1E           |
| Viewing Angle (U/D/L/R)   60° / 70° / 80° / 80°   60° / 70° / 80° / 80°     Brightness   230 cd/m²   400 cd/m²     Backlight Life (hrs)   30,000 hrs   50,000 hrs     Contrast Ratio   500 : 1   700 : 1     Response Time (ms)   35 ms   15 ms     Colors   6 Bit (262K)/8 bit (16.2 M)   6 Bit (262K)/8 bit (16.2 M)     Voltage   3.3 V Power   3.3 V Power     Consumption   3.5 W   2.88 W     Signal Interface   1 channel LVDS   1 channel LVDS     Weight   470 g   530 g     Dimensions (W x H x D)   236 x 176.9 x 7.5 mm   243 x 184 x 8.3 mm     Touch Screen   4-wire Resistive   4-wire Resistive     Transparency   82.5%   82.5%     Surface Hardness   3H   3H     Durability   1 million times   1 million times     Centure Touch Storage Temperature   -10 ~ 60° C   -10 ~ 60° C     Environment   Storage Temperature   -20 ~ 70° C   -30 ~ 70° C     Centure Touch Screen   4-wire Temperature   -20 ~ 70° C   -30 ~ 70° C     Centure Touch Screen   -20 ~ 70° C   -30 ~ 70° C     Centure Touch Screen   -20 ~ 70° C   -30 ~ 70° C     Centure Touch Screen   -20 ~ 70° C   -30 ~ 70° C     Centure Touch Screen   -20 ~ 70° C   -30 ~ 70° C     Centure Touch Screen   -20 ~ 70° C   -30 ~ 70° C     Centure Touch Screen   -20 ~ 70° C   -30 ~ 70° C     Centure Touch Screen   -20 ~ 70° C   -30 ~ 70° C     Centure Touch Screen   -20 ~ 70° C   -30 ~ 70° C     Centure Touch Screen   -20 ~ 70° C   -30 ~ 70° C     Centure Touch Screen   -20 ~ 70° C   -30 ~ 70° C     Centure Touch Screen   -20 ~ 70° C   -30 ~ 70° C     Centure Touch Screen   -20 ~ 70° C   -30 ~ 70° C     Centure Touch Screen   -20 ~ 70° C   -30 ~ 70° C     Centure Touch Screen   -20 ~ 70° C   -30 ~ 70° C     Centure Touch Screen   -20 ~ 70° C   -30 ~ 70° C     Centure Touch Screen   -20 ~ 70° C   -30 ~ 70° C     Centure Touch Screen   -20 ~ 70° C   -30 ~ 70° C     Centure Touch Screen   -20 ~ 70° C   -30 ~ 70° C     Centure Touch Screen   -20 ~ 70° C   -30 ~ 70° C     Centure Touch Screen   -20 ~ 70° C   -30 ~ 70° C     Centure Touch Screen   -20 ~ 70° C   -30 ~ 70° C     Centure Touch |              | Size                    | 10.4" LED backlight panel   | 10.4" LED backlight panel   |
| Brightness   230 cd/m²   400 cd/m²                                                                                                                                                                                                                                                                                                                                                                                                                                                                                                                                                                                                                                                                                                                                                                                                                                                                                                                                                                                                                                                                                                                                                                                                                                                                                                                                                                                                                                                                                                                                                                                                                                                                                                                                                                                                                                                                                                                                                                                                                                                                                          |              | Resolution              | 800 x 600                   | 800 x 600                   |
| Backlight Life (hrs)   30,000 hrs   50,000 hrs                                                                                                                                                                                                                                                                                                                                                                                                                                                                                                                                                                                                                                                                                                                                                                                                                                                                                                                                                                                                                                                                                                                                                                                                                                                                                                                                                                                                                                                                                                                                                                                                                                                                                                                                                                                                                                                                                                                                                                                                                                                                              |              | Viewing Angle (U/D/L/R) | 60° / 70° / 80° / 80°       | 60° / 70° / 80° / 80°       |
| LCD Panel         Contrast Ratio         500:1         700:1           Response Time (ms)         35 ms         15 ms           Colors         6 Bit (262K)/8 bit (16.2 M)         6 Bit (262K)/8 bit (16.2 M)           Voltage         3.3 V Power         3.3 V Power           Consumption         3.5 W         2.88 W           Signal Interface         1 channel LVDS         1 channel LVDS           Weight         470 g         530 g           Dimensions (W x H x D)         236 x 176.9 x 7.5 mm         243 x 184 x 8.3 mm           Touch Screen         4-wire Resistive         4-wire Resistive           Transparency         82.5%         82.5%           Surface Hardness         3H         3H           Durability         1 million times         1 million times           Operating Temperature         -10 ~ 60° C         -10 ~ 60° C           Environment         Storage Temperature         -20 ~ 70° C         -30 ~ 70° C                                                                                                                                                                                                                                                                                                                                                                                                                                                                                                                                                                                                                                                                                                                                                                                                                                                                                                                                                                                                                                                                                                                                                              |              | Brightness              | 230 cd/m <sup>2</sup>       | 400 cd/m <sup>2</sup>       |
| Response Time (ms)   35 ms   15 ms                                                                                                                                                                                                                                                                                                                                                                                                                                                                                                                                                                                                                                                                                                                                                                                                                                                                                                                                                                                                                                                                                                                                                                                                                                                                                                                                                                                                                                                                                                                                                                                                                                                                                                                                                                                                                                                                                                                                                                                                                                                                                          | LCD Panel    | Backlight Life (hrs)    | 30,000 hrs                  | 50,000 hrs                  |
| Response Time (ms)   35 ms   15 ms                                                                                                                                                                                                                                                                                                                                                                                                                                                                                                                                                                                                                                                                                                                                                                                                                                                                                                                                                                                                                                                                                                                                                                                                                                                                                                                                                                                                                                                                                                                                                                                                                                                                                                                                                                                                                                                                                                                                                                                                                                                                                          |              | Contrast Ratio          | 500 : 1                     | 700 : 1                     |
| Voltage         3.3 V Power         3.3 V Power           Consumption         3.5 W         2.88 W           Signal Interface         1 channel LVDS         1 channel LVDS           Weight         470 g         530 g           Dimensions (W x H x D)         236 x 176.9 x 7.5 mm         243 x 184 x 8.3 mm           Touch Screen         4-wire Resistive         4-wire Resistive           Transparency         82.5%         82.5%           Surface Hardness         3H         3H           Durability         1 million times         1 million times           Operating Temperature         -10 ~ 60° C         -10 ~ 60° C           Environment         Storage Temperature         -20 ~ 70° C         -30 ~ 70° C                                                                                                                                                                                                                                                                                                                                                                                                                                                                                                                                                                                                                                                                                                                                                                                                                                                                                                                                                                                                                                                                                                                                                                                                                                                                                                                                                                                       |              | Response Time (ms)      | 35 ms                       | 15 ms                       |
| Consumption         3.5 W         2.88 W           Signal Interface         1 channel LVDS         1 channel LVDS           Weight         470 g         530 g           Dimensions (W x H x D)         236 x 176.9 x 7.5 mm         243 x 184 x 8.3 mm           Touch Screen         4-wire Resistive         4-wire Resistive           Transparency         82.5%         82.5%           Surface Hardness         3H         3H           Durability         1 million times         1 million times           Operating Temperature         -10 ~ 60° C         -10 ~ 60° C           Environment         Storage Temperature         -20 ~ 70° C         -30 ~ 70° C                                                                                                                                                                                                                                                                                                                                                                                                                                                                                                                                                                                                                                                                                                                                                                                                                                                                                                                                                                                                                                                                                                                                                                                                                                                                                                                                                                                                                                                 |              | Colors                  | 6 Bit (262K)/8 bit (16.2 M) | 6 Bit (262K)/8 bit (16.2 M) |
| Signal Interface                                                                                                                                                                                                                                                                                                                                                                                                                                                                                                                                                                                                                                                                                                                                                                                                                                                                                                                                                                                                                                                                                                                                                                                                                                                                                                                                                                                                                                                                                                                                                                                                                                                                                                                                                                                                                                                                                                                                                                                                                                                                                                            |              | Voltage                 | 3.3 V Power                 | 3.3 V Power                 |
| Weight Dimensions (W x H x D)         470 g         530 g           Dimensions (W x H x D)         236 x 176.9 x 7.5 mm         243 x 184 x 8.3 mm           Touch Screen         4-wire Resistive         4-wire Resistive           Transparency         82.5%         82.5%           Surface Hardness         3H         3H           Durability         1 million times         1 million times           Operating Temperature         -10 ~ 60° C         -10 ~ 60° C           Environment         Storage Temperature         -20 ~ 70° C         -30 ~ 70° C                                                                                                                                                                                                                                                                                                                                                                                                                                                                                                                                                                                                                                                                                                                                                                                                                                                                                                                                                                                                                                                                                                                                                                                                                                                                                                                                                                                                                                                                                                                                                      |              | Consumption             | 3.5 W                       | 2.88 W                      |
| Dimensions (W x H x D)   236 x 176.9 x 7.5 mm   243 x 184 x 8.3 mm                                                                                                                                                                                                                                                                                                                                                                                                                                                                                                                                                                                                                                                                                                                                                                                                                                                                                                                                                                                                                                                                                                                                                                                                                                                                                                                                                                                                                                                                                                                                                                                                                                                                                                                                                                                                                                                                                                                                                                                                                                                          |              | Signal Interface        | 1 channel LVDS              | 1 channel LVDS              |
| Touch Screen   4-wire Resistive   4-wire Resistive                                                                                                                                                                                                                                                                                                                                                                                                                                                                                                                                                                                                                                                                                                                                                                                                                                                                                                                                                                                                                                                                                                                                                                                                                                                                                                                                                                                                                                                                                                                                                                                                                                                                                                                                                                                                                                                                                                                                                                                                                                                                          |              | Weight                  | 470 g                       | 530 g                       |
| Touch Screen         Transparency         82.5%         82.5%           Surface Hardness         3H         3H           Durability         1 million times         1 million times           Operating Temperature         -10 ~ 60° C         -10 ~ 60° C           Environment         Storage Temperature         -20 ~ 70° C         -30 ~ 70° C                                                                                                                                                                                                                                                                                                                                                                                                                                                                                                                                                                                                                                                                                                                                                                                                                                                                                                                                                                                                                                                                                                                                                                                                                                                                                                                                                                                                                                                                                                                                                                                                                                                                                                                                                                       |              | Dimensions (W x H x D)  | 236 x 176.9 x 7.5 mm        | 243 x 184 x 8.3 mm          |
| Durability         1 million times         3H           Operating Temperature         -10 ~ 60° C         -10 ~ 60° C           Environment         Storage Temperature         -20 ~ 70° C         -30 ~ 70° C                                                                                                                                                                                                                                                                                                                                                                                                                                                                                                                                                                                                                                                                                                                                                                                                                                                                                                                                                                                                                                                                                                                                                                                                                                                                                                                                                                                                                                                                                                                                                                                                                                                                                                                                                                                                                                                                                                             | Touch Screen | Touch Screen            | 4-wire Resistive            | 4-wire Resistive            |
| Surface Hardness         3H         3H           Durability         1 million times         1 million times           Operating Temperature         -10 ~ 60° C         -10 ~ 60° C           Environment         Storage Temperature         -20 ~ 70° C         -30 ~ 70° C                                                                                                                                                                                                                                                                                                                                                                                                                                                                                                                                                                                                                                                                                                                                                                                                                                                                                                                                                                                                                                                                                                                                                                                                                                                                                                                                                                                                                                                                                                                                                                                                                                                                                                                                                                                                                                               |              | Transparency            | 82.5%                       | 82.5%                       |
| Operating Temperature -10 ~ 60° C -10 ~ 60° C  Environment Storage Temperature -20 ~ 70° C -30 ~ 70° C                                                                                                                                                                                                                                                                                                                                                                                                                                                                                                                                                                                                                                                                                                                                                                                                                                                                                                                                                                                                                                                                                                                                                                                                                                                                                                                                                                                                                                                                                                                                                                                                                                                                                                                                                                                                                                                                                                                                                                                                                      |              | Surface Hardness        | 3H                          | 3H                          |
| Environment Storage Temperature -20 ~ 70° C -30 ~ 70° C                                                                                                                                                                                                                                                                                                                                                                                                                                                                                                                                                                                                                                                                                                                                                                                                                                                                                                                                                                                                                                                                                                                                                                                                                                                                                                                                                                                                                                                                                                                                                                                                                                                                                                                                                                                                                                                                                                                                                                                                                                                                     |              | Durability              | 1 million times             | 1 million times             |
|                                                                                                                                                                                                                                                                                                                                                                                                                                                                                                                                                                                                                                                                                                                                                                                                                                                                                                                                                                                                                                                                                                                                                                                                                                                                                                                                                                                                                                                                                                                                                                                                                                                                                                                                                                                                                                                                                                                                                                                                                                                                                                                             | Environment  | Operating Temperature   | -10 ~ 60° C                 | -10 ~ 60° C                 |
| Humidity 90% @ 39° C, non-condensing 90% @ 39° C, non-condensing                                                                                                                                                                                                                                                                                                                                                                                                                                                                                                                                                                                                                                                                                                                                                                                                                                                                                                                                                                                                                                                                                                                                                                                                                                                                                                                                                                                                                                                                                                                                                                                                                                                                                                                                                                                                                                                                                                                                                                                                                                                            |              | Storage Temperature     | -20 ~ 70° C                 | -30 ~ 70° C                 |
|                                                                                                                                                                                                                                                                                                                                                                                                                                                                                                                                                                                                                                                                                                                                                                                                                                                                                                                                                                                                                                                                                                                                                                                                                                                                                                                                                                                                                                                                                                                                                                                                                                                                                                                                                                                                                                                                                                                                                                                                                                                                                                                             |              | Humidity                | 90% @ 39° C, non-condensing | 90% @ 39° C, non-condensing |