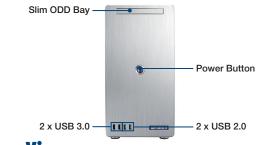

% @ 60 °C, non-condensing       |
|                          | Vibration (5 ~ 500 Hz) | 1 Grms                                                                                   | 2 G                                    |
|                          | Shock                  | 10 G (with 11 ms duration, half sine wave)                                               |                                        |
| Physical Characteristics | Dimensions (W x H x D) | 192 x 376.7 x 338.5 mm (7.56" x 14.83" x 13.33")                                         | with chassis feet and key lock bracket |
|                          | Weight                 | 10kg (without MB and HDD)                                                                | ·                                      |

#### **Front View**



#### **Inner View**



#### **Rear View**



#### **Bottom view**





## **Ordering Information**

| Part Number    | Description                                           |
|----------------|-------------------------------------------------------|
| HPC-5000-30ZXE | HPC-5000 small tower chassis with 300W single ATX PSU |
| HPC-5000-50ZXE | HPC-5000 small tower chassis with 500W single ATX PSU |

## **Packing List**

| Part number    | Description                                                     | Quantity |
|----------------|-----------------------------------------------------------------|----------|
| 1990022007S000 | Chassis feet (pre-installed)                                    | 4        |
| 1960078418N002 | Key lock bracket (pre-installed)                                | 1