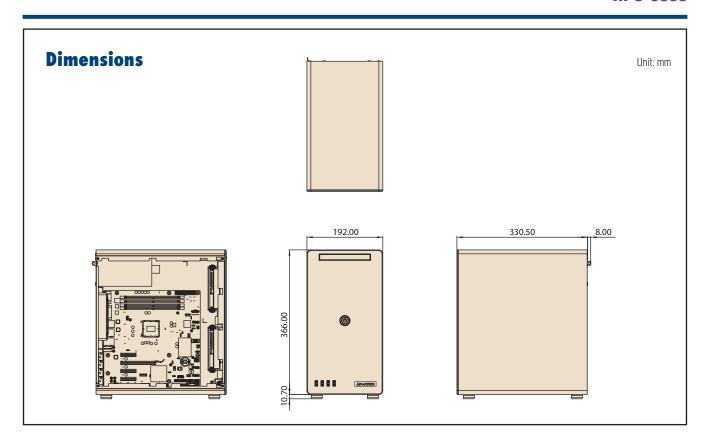

## C € FCC

| <del>-</del>             |                        |                                                                                          |                                        |
|--------------------------|------------------------|------------------------------------------------------------------------------------------|----------------------------------------|
|                          |                        | External                                                                                 | Internal                               |
| Drive Bay                | 5.25"                  | -                                                                                        | -                                      |
|                          | 3.5" / 2.5"            | -                                                                                        | 2 x 3.5" or 1 x 3.5" + 1 x 2.5"        |
|                          | Slim ODD               | 1                                                                                        | -                                      |
| Cooling                  | Fan                    | 1 x 12cm system fan in the rear side<br>1 x 8cm system fan in the bottom side (optional) |                                        |
|                          | Air Filter             | Replaceable air filter (in the bottom side)                                              |                                        |
| Front I/O Interface      | USB 3.0                | 2                                                                                        |                                        |
|                          | USB 2.0                | 2                                                                                        |                                        |
| Miscellaneous            | LED Indicators         | Power                                                                                    |                                        |
|                          | Rear Panel             | -                                                                                        |                                        |
| Environment              |                        | Operating                                                                                | Non-operating                          |
|                          | Temperature            | 0 ~ 40 °C (32 ~ 104 °F)                                                                  | -40 ~ 70 °C (-40 ~ 156 °F)             |
|                          | Humidity               | 10 ~ 95% @ 40 °C, non-condensing                                                         | 10 ~ 95% @ 60 °C, non-condensing       |
|                          | Vibration (5 ~ 500 Hz) | 1 Grms                                                                                   | 2 G                                    |
|                          | Shock                  | 10 G (with 11 ms duration, half sine wave)                                               |                                        |
| Physical Characteristics | Dimensions (W x H x D) | 192 x 376.7 x 338.5 mm (7.56" x 14.83" x 13.33")                                         | with chassis feet and key lock bracket |
|                          | Weight                 | 10kg (without MB and HDD)                                                                | ·                                      |