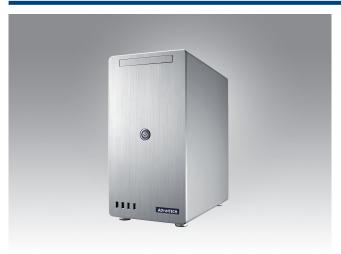

# **HPC-5000**

## Small Tower Chassis for microATX / Mini-ITX Motherboard

#### **Features**

- Supports microATX / Mini-ITX motherboard
- Supports up to internal two 3.5" or one 3.5" + one 2.5" HDD
- Two USB 2.0 and two USB 3.0 ports in the front side
- Supports up to four FH/FL (10.5") expansion slots