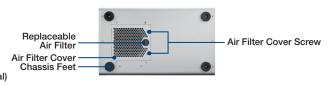

ion (5 ~ 500 Hz) | 1 Grms                                                                                   | 2 G                                    |
|                          | Shock                  | 10 G (with 11 ms duration, half sine wave)                                               |                                        |
| Physical Characteristics | Dimensions (W x H x D) | 192 x 376.7 x 338.5 mm (7.56" x 14.83" x 13.33")                                         | with chassis feet and key lock bracket |
|                          | Weight                 | 10kg (without MB and HDD)                                                                | ·                                      |

#### **Front View**



#### **Inner View**



#### **Rear View**



#### **Bottom view**





## **Ordering Information**

| Part Number    | Description                                           |
|----------------|-------------------------------------------------------|
| HPC-5000-30ZXE | HPC-5000 small tower chassis with 300W single ATX PSU |
| HPC-5000-50ZXE | HPC-5000 small tower chassis with 500W single ATX PSU |

## **Packing List**

| Part number    | Description                                                     | Quantity |
|----------------|-----------------------------------------------------------------|----------|
| 1990022007S000 | Chassis feet (pre-installed)                                    | 4        |
| 1960078418N002 | Key lock bracket (pre-installed)                                | 1        |
| 1960077474N000 | 3.5" HDD cage (pre-installed)