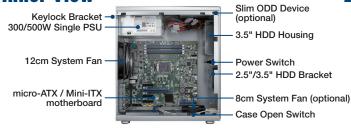

ng       |
|                          | Vibration (5 ~ 500 Hz) | 1 Grms                                                                                   | 2 G                                    |
|                          | Shock                  | 10 G (with 11 ms duration, half sine wave)                                               |                                        |
| Physical Characteristics | Dimensions (W x H x D) | 192 x 376.7 x 338.5 mm (7.56" x 14.83" x 13.33")                                         | with chassis feet and key lock bracket |
|                          | Weight                 | 10kg (without MB and HDD)                                                                | ·                                      |

#### **Front View**



#### **Inner View**



#### **Rear View**



#### **Bottom view**





## **Ordering Information**

| Part Number    | Description                                           |
|----------------|-------------------------------------------------------|
| HPC-5000-30ZXE | HPC-5000 small tower chassis with 300W single ATX PSU |
| HPC-5000-50ZXE | HPC-5000 small tower chassis with 500W single ATX PSU |

## **Packing List**

| Part number    | Description                                                     | Quantity |
|----------------|-----------------------------------------------------------------|----------|
| 1990022007S000 | Chassis feet (pre-installed)                                    | 4        |
| 1960078418N002 | Key lock bracket (pre-installed)                                | 1        |
| 1960077474N00