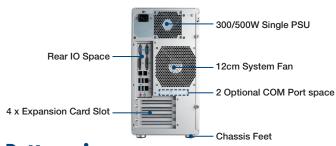

| Vibration (5 ~ 500 Hz) | 1 Grms                                                                                   | 2 G                                    |
|                          | Shock                  | 10 G (with 11 ms duration, half sine wave)                                               |                                        |
| Physical Characteristics | Dimensions (W x H x D) | 192 x 376.7 x 338.5 mm (7.56" x 14.83" x 13.33")                                         | with chassis feet and key lock bracket |
|                          | Weight                 | 10kg (without MB and HDD)                                                                | ·                                      |

#### **Front View**



#### **Inner View**



#### **Rear View**



#### **Bottom view**





## **Ordering Information**

| Part Number    | Description                                           |
|----------------|-------------------------------------------------------|
| HPC-5000-30ZXE | HPC-5000 small tower chassis with 300W single ATX PSU |
| HPC-5000-50ZXE | HPC-5000 small tower chassis with 500W single ATX PSU |

## **Packing List**

| Part number    | Description                                                     | Quantity |
|----------------|-----------------------------------------------------------------|----------|
| 1990022007S000 | Chassis feet (pre-installed)                                    | 4        |
| 1960078418N002 | Key lock bracket (pre-installed)                                | 1        |
| 1960077474N000 | 3.5" HDD cage (pre