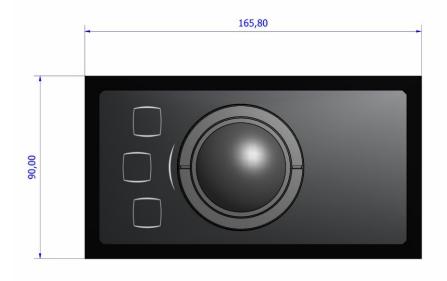

Dimensions/weight:  $90 \times 165,8 \times 59,7 \text{ mm}/0,6 \text{ kg}$ 

## DIMENSIONAL DRAWING

Dim. in mm

The company reserves the right to alter without prior knowledge the specification or design of any standard product or service.