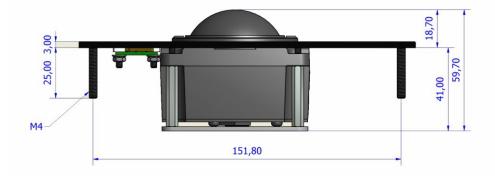

Dimensions/weight:  $90 \times 165,8 \times 59,7 \text{ mm}/0,6 \text{ kg}$ 

## DIMENSIONAL DRAWING

Dim. in mm

The company reserves the right to alter without prior knowledge the specification or design of any standard product or service.