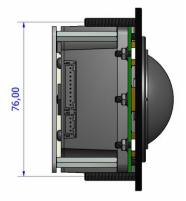

Dimensions/weight:  $90 \times 165,8 \times 59,7 \text{ mm}/0,6 \text{ kg}$ 

## DIMENSIONAL DRAWING

Dim. in mm

The company reserves the right to alter without prior knowledge the specification or design of any standard product or service.