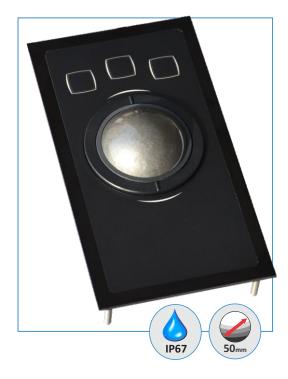

## **50 MM LASER TRACKBALL UNIT**

IP67 sealed

The TBX50B1 trackball is a ruggedized trackball, specially designed for harsh industrial environment applications : the self-adjusting PTFE seal of the trackerball guarantees an IP67 protection grade. This laser trackball has a large 50 mm ball, which make this unit the ideal solution for all applications where accurate pointer control is required. It features a removable top ring facilitating the cleaning of the ball and ball compartment.

#### Panel mount with bezel (incl. alu carrier plate, electronics and cable)

Intended for front panel mounting into users' cabinet or panel with a minimum of required space and mounting depth. Operation of the trackerball is possible at all angles, from horizontal to vertical mounting position. The electronic parts on the backside are protected by a metal cover.