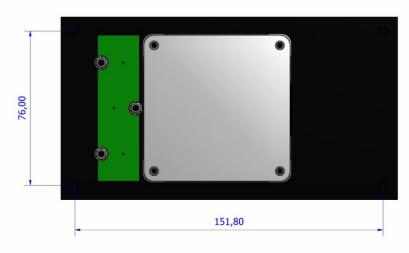

Dimensions/weight:  $90 \times 165,8 \times 59,7 \text{ mm}/0,6 \text{ kg}$ 

## DIMENSIONAL DRAWING

Dim. in mm

The company reserves the right to alter without prior knowledge the specification or design of any standard product or service.