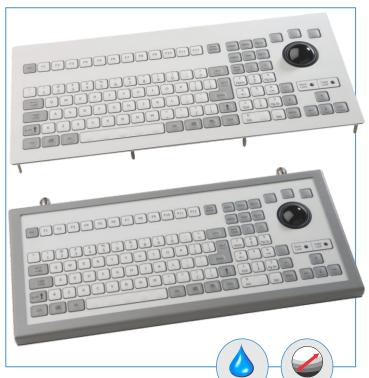

# 106 KEY KEYBOARDS WITH 38mm TRACKBALL

IP65 sealed

The unit features a full MF (multi-functional) keyboard with separate numeric-, cursor- and control keypads. The robust industrial grade trackball has a ball diameter of 38 mm and allows highest precision in cursor control. The keyboard part is sealed to IP65, the self-adjusting PTFE seal of the trackball enables an IP65 static (ball in rest) protection grade. Colour scheme and legend styling fit with the most recent industrial computer equipment.

#### Panel mount version

- Front of panel mounting by eight M4-threaded studs
- Metal protection covers on the backside protect the mechanicaland electronical components.
- Added silicon sponge seal for perfect sealing into the user's panel
- Dimensions / weight: 396 x 180 x 44/32 mm / 1,3 kg

### **Enclosed version**

- The keyboard is housed in a robust steel enclosure
- Will fit into 19"rack drawers (1HU) or can be used as desktop model
- Dimensions / weight: 410 x 204 x 42 / 2,3 kg