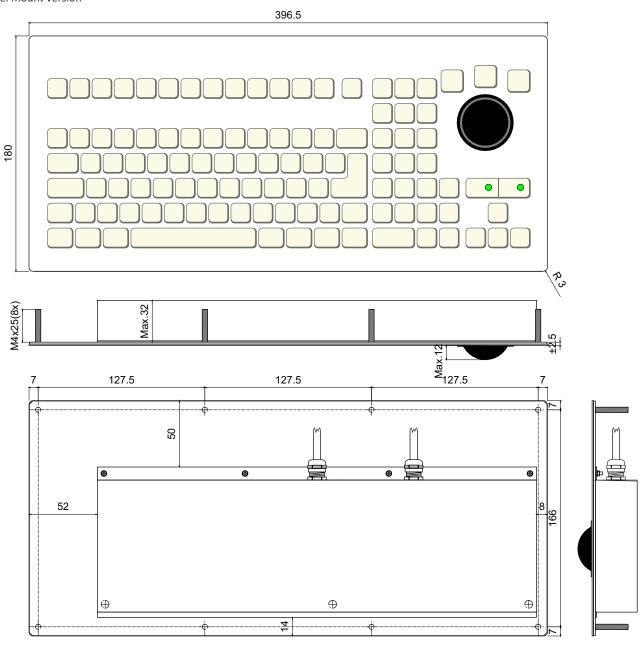

## **DIMENSIONAL DRAWING**

Panel mount version

COLOURS

Metal enclosure : RAL7037 Dusty grey Keyboard background : RAL7035 Light grey

Key edges : RAL7037 Dusty grey Key legends : RAL9005 Jet Black

The company reserves the right to alter without prior knowledge the specification or design of any standard product or service.

Dim in mm.