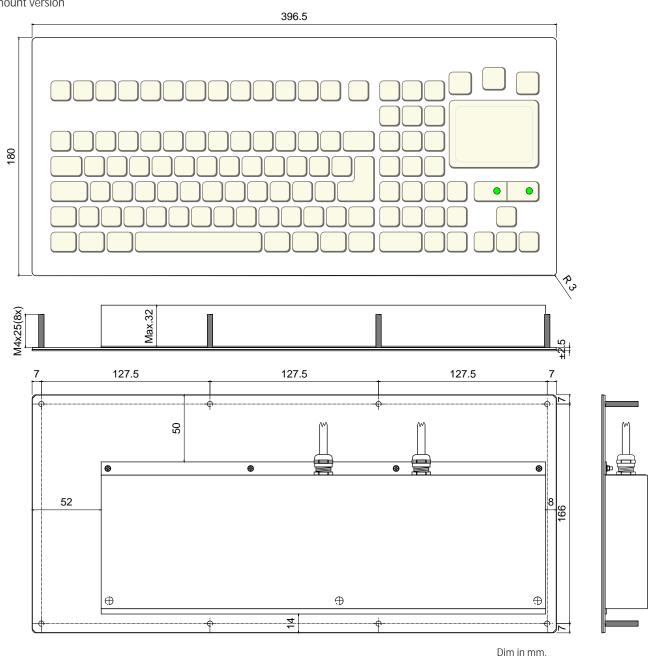

## **DIMENSIONAL DRAWING**

Panel mount version

#### Panel mount version

- Front of panel mounting by eight M4-threaded studs
- Metal protection covers on the backside protect the mechanical and electronical components.
- Added silicon sponge seal for perfect sealing into the user's panel
- Dimensions / weight : 396 x 180 x 32 mm / 1,3 kg