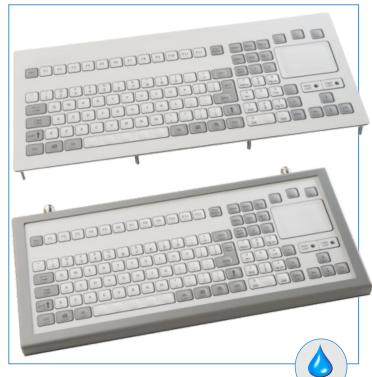

## 106 KEY KEYBOARDS WITH TOUCHPAD

IP65 sealed

The unit features a full MF (multi-functional) keyboard with separate numeric-, cursor- and control keypads. The touchpad uses the Field Distortion Technology to sense the presence of your finger. This device is not pressure sensitive, a light touch is sufficient, tracking your fingertip precisely. The complete unit is sealed IP65. Colour scheme and legend styling fit in with most recent industrial computer equipment.

#### Panel mount version

- Front of panel mounting by eight M4-threaded studs
- Metal protection covers on the backside protect the mechanical and electronical components.
- Added silicon sponge seal for perfect sealing into the user's panel
- Dimensions / weight : 396 x 180 x 32 mm / 1,3 kg

#### **Enclosed version**

- The keyboard is housed in a robust steel enclosure
- Dimensions / weight: 410 x 204 x 42 / 2,1 kg