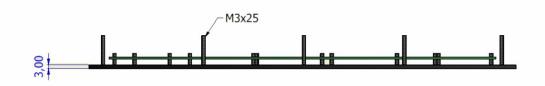

#### Panel mount version with bezel:

- ` Aluminium carrier
- Front panel mounting by means of M3 threaded studs.
- `Added silicon sponge seal for perfect sealing into the user's panel
- `The rear side components are protected by a covering metal plate
- Dimensions / weight: 358,7 x 165,8 x 28 mm / 1,1 kg