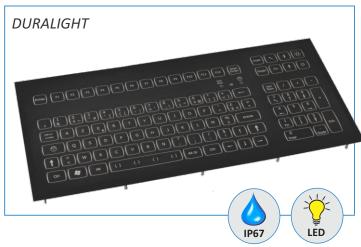

### 103 KEY LED BACKLIT KEYBOARD - IEC60945

IP67 sealing

This "Duralight" 103 key backlit keyboard keyboard has a multifunctional layout with separate numerical- and control keypads.

- Certificate of Conformity fully compliant with IEC60945
- ` User-friendly layout with separate numerical-, control- and function keypads
- ` High brightness LED's with fibre optics
- ` Illumination of the key legends and contour
- `Low power LED's warrant for a long life
- ` No external power supply necessary, keyboard port power sufficient
- ` Dimmable backlighting at 8 levels by two dedicated keys
- Intelligent luminosity setting of "numlock" and capslock" LED's
- `White backlighting as standard, other colours on request
- Customized backlight control by an external DC voltage, PWM signal or potentiometer is available on request
- ` Panel mount version with bezel for edge protection

#### **GENERAL TECHNICAL SPECIFICATIONS**

Sealing : IP67 sealed

Keys : 103 short travel switches, tactile feel switches

with 0,3 mm travel and 2,55 N operating force

Output : 1,6 m shielded USB cable
Power requirements : Directly from USB port
Operating temp. : -15°C to +60°C