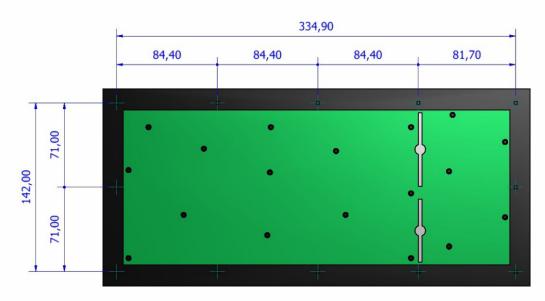

#### Panel mount version with bezel:

- ` Aluminium carrier
- Front panel mounting by means of M3 threaded studs.
- `Added silicon sponge seal for perfect sealing into the user's panel
- `The rear side components are protected by a covering metal plate
- Dimensions / weight: 358,7 x 165,8 x 28 mm / 1,1 kg