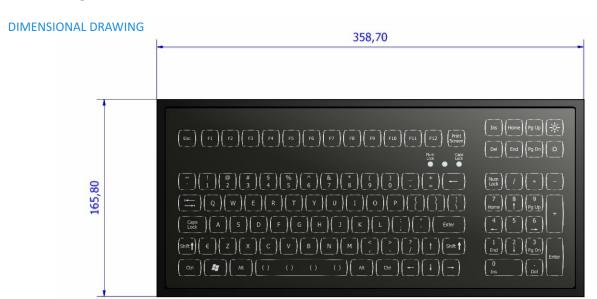

#### Panel mount version with bezel:

- ` Aluminium carrier
- Front panel mounting by means of M3 threaded studs.
- `Added silicon sponge seal for perfect sealing into the user's panel
- `The rear side components are protected by a covering metal plate
- Dimensions / weight: 358,7 x 165,8 x 28 mm / 1,1 kg