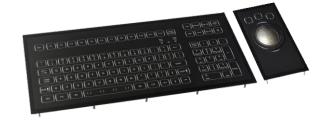

# COMBINATION

The KSM103 keyboard is specially designed to use in combination with the NSI standard trackball TBX50B