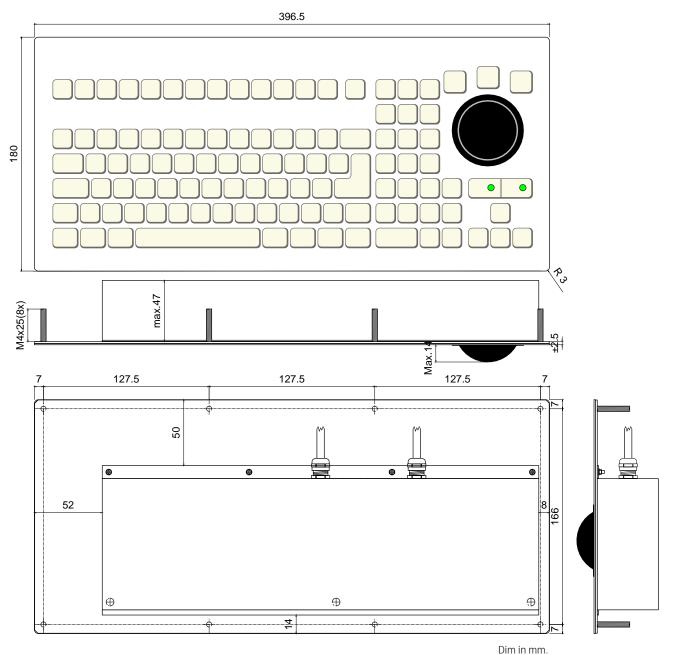

### **DIMENSIONAL DRAWING**

Panel mount version

COLOURS

Metal enclosure : RAL7037 Dusty grey Keyboard background : RAL7035 Light grey

Key edges : RAL7037 Dusty grey Key legends : RAL9005 Jet Black

The company reserves the right to alter without prior knowledge the specification or design of any standard product or service.

#### Panel mount version

- Front of panel mounting by eight M4-threaded studs
- Metal protection covers on the backside protect the mechanicaland electronical components.
- Added silicon sponge seal for perfect sealing into the user's panel
- Dimensions / weight : 396 x 180 x 60/47 mm / 1,5 kg