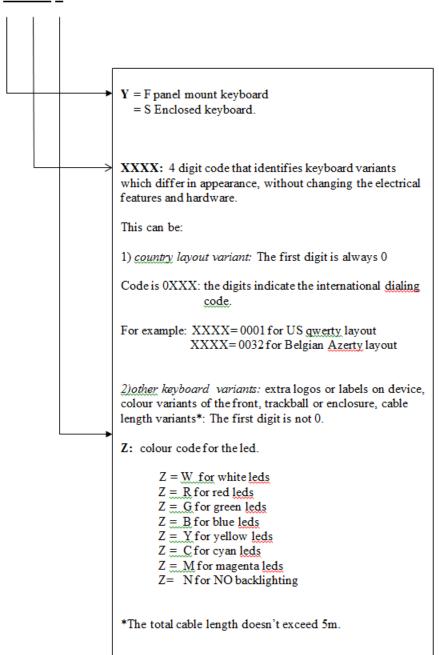

ith the specified standards/normative documents. The attestation does not include any market surveillance. It is the responsibility of the manufacturer that mass-produced apparatus have the same quality. The attestation does not contain any statements pertaining to the EMC protection requirements pursuant to other laws and/or directives other than the above mentioned if any.

www.delta.dk

**DELTA** 

Denmark

Venlighedsvej 4

2970 Hørsholm

VAT No. 12275110

Tel. +45 72 19 40 00

Fax +45 72 19 40 01

Hørsholm, 9 October 2014

Susanne Otto

B.Sc.E.E., B.Com (Org)

Annex 1 to Marine type approval test - Certificate no. 1339

The validity of this certificate is limited to products, which are equal to the ones tested.

Identification of keyboard with trackball variants:

# RKCT92YXXXX-Z-MC1