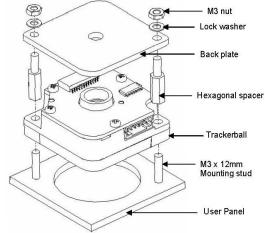

### Backplate for 25 mm trackball

Standard components of the I-25AVK Anti-Vandal kit:

- 1 x Backplate,
- 2 x Lock Washers,
- 2 x Hexagon Spacers,
- 2 x M3 nuts

Fig. 1: assembly procedure

# Figure. 1 shows an exploded view of the parts supplied with the GK25 anti-vandal kit and highlights the order in which they are mounted in the user panel. The GK25 anti-vandal kit is designed for use in conjunction with 2 off M3 x 12mm mounting studs fitted to the underside of the user panel.