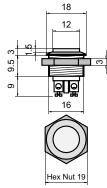

### VANDALPROOF PUSHBUTTON SWITCHES

We offer IP65 sealed, stainless steel pushbutton switches which can be connected to our trackball modules as external "mouse button" switches.

Sealing: IP65

Material : stainless steel (brushed)
Mechanical life :1 mil. cycles min.
Contacts : gold plated
Travel :1,3 mm.

Operating force : 4N typ.

Initial contact resistance : 50mOhms max. Operating temperature : -20°C to +60°C

Order info

Pushbutton switch **AV0630D940** 