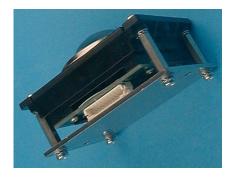

### ANTI-VANDAL BACKPLATE

This steel backplate can be used with the 25 mm and 38 mm trackball modules (GK25, GS25, GK38 & GS38) and will limit the hostile impacts on the top of the ball to an acceptable level and protect shafts, bearings and other components of the unit. Typical applications are in public information kiosks or consoles. The components in this kit have been selected in a way that the kit can be mounted on all existing panels.

## Backplate for 38 mm trackball

Standard components of the AP38-1 Anti-Vandal kit:

- 1 x Backplate,
- 8 x Washers,
- 8 x Lock Washers,
- 4 x Hexagon Spacers,
- 4 x Screw M3x10.

Fig. 1 : assembly procedure

Figure.1 shows the parts supplied with the GK38 anti-vandal kit and highlights the order in which they are mounted in the user panel. The GK38 anti-vandal kit is designed for use in conjunction with 4 off M3 x 10mm mounting studs fitted to the underside of the user panel.