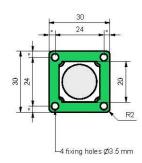

### ANTI-VANDAL BACKPLATE

This steel backplate can be used with the 25 mm and 38 mm trackball modules (GK25, GS25, GK38 & GS38) and will limit the hostile impacts on the top of the ball to an acceptable level and protect shafts, bearings and other components of the unit. Typical applications are in public information kiosks or consoles. The components in this kit have been selected in a way that the kit can be mounted on all existing panels.

### Backplate for 25 mm trackball

Standard components of the I-25AVK Anti-Vandal kit:

- 1 x Backplate,
- 2 x Lock Washers,
- 2 x Hexagon Spacers,
- 2 x M3 nuts

Fig. 1: assembly procedure

# Figure. 1 shows an exploded view of the parts supplied with the GK25 anti-vandal kit and highlights the order in which they are mounted in the user panel. The GK25 anti-vandal kit is designed for use in conjunction with 2 off M3 x 12mm mounting studs fitted to the underside of the user panel.