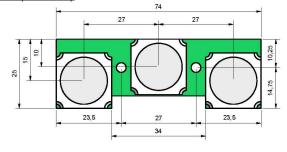

# **VANDALPROOF SHORT TRAVEL SWITCHES**

We offer IP68 sealed, stainless steel short travel switches as 1 key or as 3-key assembly.

Sealing : IP68

Material : stainless steel (brushed)
Mechanical life : 3 mil. cycles min.

Contacts : stainl. steel dome on gold

Travel : 0,5 mm.
Operating force : 4N typ.

Initial contact resistance : 50mOhms max. Operating temperature : -20°C to +60°C

Proposed panel thickness: 2 mm