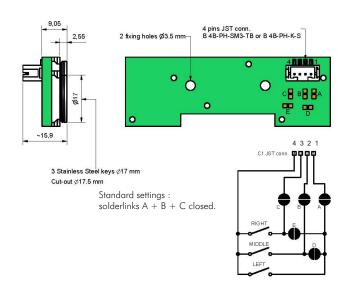

# **VANDALPROOF SHORT TRAVEL SWITCHES**

We offer IP68 sealed, stainless steel short travel switches as 1 key or as 3-key assembly.

Sealing : IP68

Material : stainless steel (brushed)
Mechanical life : 3 mil. cycles min.

Contacts : stainl. steel dome on gold

Travel : 0,5 mm.
Operating force : 4N typ.

Initial contact resistance : 50mOhms max. Operating temperature : -20°C to +60°C

Proposed panel thickness: 2 mm

# Order info

| 1 key assembly | AV1681 |
|----------------|--------|
| 3 key assembly | AV3681 |