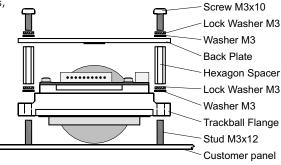

## Backplate for 38 mm trackball

Standard components of the AP38-1 Anti-Vandal kit:

- 1 x Backplate,
- 8 x Washers,
- 8 x Lock Washers,
- 4 x Hexagon Spacers,
- 4 x Screw M3x10.

Fig. 1 : assembly procedure

Figure.1 shows the parts supplied with the GK38 anti-vandal kit and highlights the order in which they are mounted in the user panel. The GK38 anti-vandal kit is designed for use in conjunction with 4 off M3 x 10mm mounting studs fitted to the underside of the user panel.