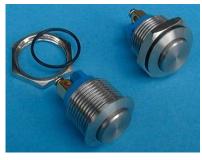

# **VANDALPROOF SHORT TRAVEL SWITCHES**

We offer IP68 sealed, stainless steel short travel switches as 1 key or as 3-key assembly.

Sealing : IP68

Material : stainless steel (brushed)
Mechanical life : 3 mil. cycles min.

Contacts : stainl. steel dome on gold

Travel : 0,5 mm.
Operating force : 4N typ.

Initial contact resistance : 50mOhms max. Operating temperature : -20°C to +60°C

Proposed panel thickness: 2 mm