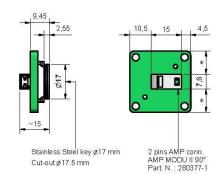

## Backplate for 38 mm trackball

Standard components of the AP38-1 Anti-Vandal kit:

- 1 x Backplate,
- 8 x Washers,
- 8 x Lock Washers,
- 4 x Hexagon Spacers,
- 4 x Screw M3x10.

Fig. 1 : assembly procedure

Figure.1 shows the parts supplied with the GK38 anti-vandal kit and highlights the order in which they are mounted in the user panel. The GK38 anti-vandal kit is designed for use in conjunction with 4 off M3 x 10mm mounting studs fitted to the underside of the user panel.