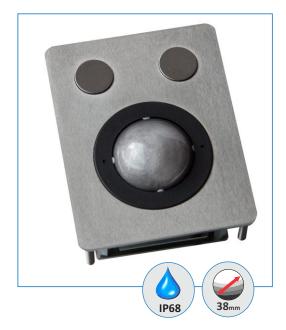

## **38 MM LASER STAINLESS STEEL TRACKBALL UNIT**

IP68 sealed

The TSX38F8 is a waterproof and vandalproof industrial trackball unit and uses the latest generation of laser trackballs. This trackball is highly suited for harsh industrial environments thanks to its robustness and ease of maintenance. It features a removable top ring facilitating the cleaning of ball and ball compartment for use in even the most dusty environments.

### MAIN FEATURES

- 38 mm laser trackball vandalproof
- IP68 sealed
- Removable top for easy cleaning of bal compartment
- Combo PS/2 & USB output

## GENERAL TECHNICAL SPECIFICATIONS

| Sealing                                     | : IP68 waterproof                 |  |
|---------------------------------------------|-----------------------------------|--|
| Carrier plate                               | : brushed stainless steel         |  |
| Ball diameter                               | : 38 mm                           |  |
| Ball material                               | : polyester                       |  |
| Dimensions / weight                         | : 100 x 78 x 54 mm / 350 grams    |  |
| Lifetime                                    | : >= 2 million ball revolutions   |  |
| Tracking force                              | : nom. 20 grams                   |  |
| Output                                      | : PS/2 & USB Combo                |  |
| Cable                                       | : 1 shielded, straight 1,6 m long |  |
| Operating temperature range: -10°C to +60°C |                                   |  |
| Storage temperature range                   | : -25°C to +80°C                  |  |