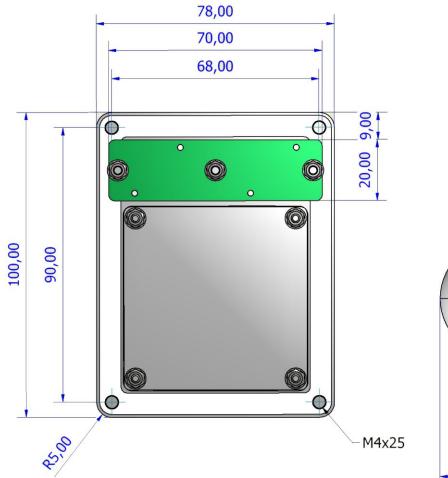

## DIMENSIONAL DRAWING

## GENERAL TECHNICAL SPECIFICATIONS

| Sealing                                     | : IP68 waterproof                 |  |
|---------------------------------------------|-----------------------------------|--|
| Carrier plate                               | : brushed stainless steel         |  |
| Ball diameter                               | : 38 mm                           |  |
| Ball material                               | : polyester                       |  |
| Dimensions / weight                         | : 100 x 78 x 54 mm / 350 grams    |  |
| Lifetime                                    | : >= 2 million ball revolutions   |  |
| Tracking force                              | : nom. 20 grams                   |  |
| Output                                      | : PS/2 & USB Combo                |  |
| Cable                                       | : 1 shielded, straight 1,6 m long |  |
| Operating temperature range: -10°C to +60°C |                                   |  |
| Storage temperature range                   | : -25°C to +80°C                  |  |