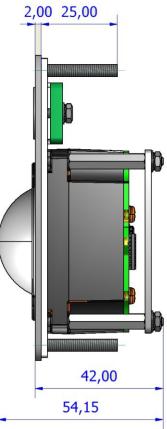

## DIMENSIONAL DRAWING

## GENERAL TECHNICAL SPECIFICATIONS

| Sealing                                     | : IP68 waterproof                 |  |
|---------------------------------------------|-----------------------------------|--|
| Carrier plate                               | : brushed stainless steel         |  |
| Ball diameter                               | : 38 mm                           |  |
| Ball material                               | : polyester                       |  |
| Dimensions / weight                         | : 100 x 78 x 54 mm / 350 grams    |  |
| Lifetime                                    | : >= 2 million ball revolutions   |  |
| Tracking force                              | : nom. 20 grams                   |  |
| Output                                      | : PS/2 & USB Combo                |  |
| Cable                                       | : 1 shielded, straight 1,6 m long |  |
| Operating temperature range: -10°C to +60°C |                                   |  |
| Storage temperature range                   | : -25°C to +80°C                  |  |